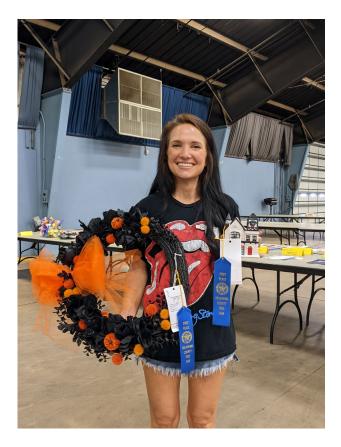

# 108<sup>th</sup> Annual Oklahoma County Free Fair by Jan Bohannon

The county fair was held in the Expo Hall at the Oklahoma State Fair Park on August 25-27. OHCE member entries were represented in all sections, and many walked away with Blue Ribbons! Way to go! Below is a picture of the OHCE gals who helped with the fair. They all worked very hard and had loads of fun! Teamwork at its best!

Congratulations to Ginny Meek, Blue Ribbon Winner for her Lemon Cookies

Keisha Scott, Blue Ribbon Winner for her Food Preservation

Katie Harris, Blue Ribbon Winner for her Mantel Decoration and Creative Door Decoration