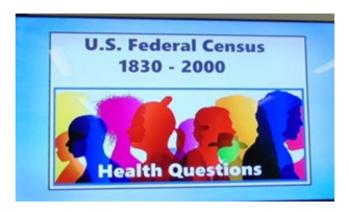

Our program this month, Genealogists and Caregivers, was started by member vehoae Yancy, as she took us through the health questions on the various census. There was no such thing as medical privacy in those early census and some years the census taker would ask not only what disability you had, but also would require your doctor to verify it. Following vehoae's portion of the presentation, Cindy Thomas and Martha McNeese, from The Edmond Santa Fe Caregiver Support Group spoke about the role of caregivers, especially in loved ones affected by the various types of dementia. They went through the various signs to watch for that might indicate someone is being affected by dementia and many examples of behavior they had witnessed in their own caregiving or had heard about in the support group. Many members of our group also shared their own stories of loved ones who had suffered from forms of dementia, especially Alzheimer's, a disease that has no known cure and touches almost every household in America.