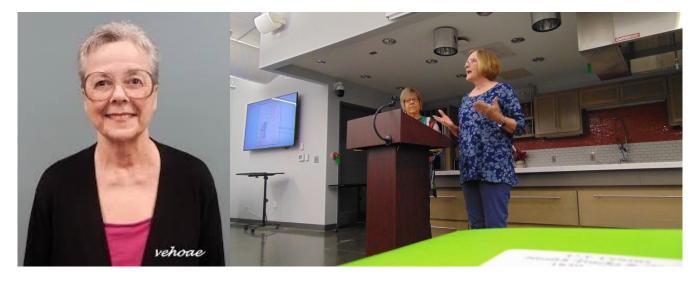

Our program this month, Genealogists and Caregivers, was started by member vehoae Yancy, as she took us through the health questions on the various census. There was no such thing as medical privacy in those early census and some years the census taker would ask not only what disability you had, but also would require your doctor to verify it. Following vehoae's portion of the presentation, Cindy Thomas and Martha McNeese, from The Edmond Santa Fe Caregiver Support Group spoke about the role of caregivers, especially in loved ones affected by the various types of dementia. They went through the various signs to watch for that might indicate someone is being affected by dementia and many examples of behavior they had witnessed in their own caregiving or had heard about in the support group. Many members of our group also shared their own stories of loved ones who had suffered from forms of dementia, especially Alzheimer's, a disease that has no known cure and touches almost every household in America.

vehoae Yancy

Cindy Thomas and Martha McNeese