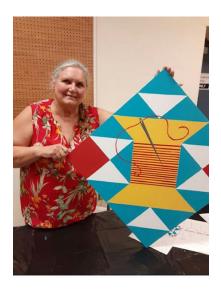

Another challenge I did this summer was to make a Barn Quilt. The history of the American Barn Quilt can be dated back to over 300 years, to the arrival of the immigrants from central regency of Europe. It is believed that barn quilts originated in Pennsylvania. In the Northeast, many farms have barn quilts hanging on their barns. The first Barn Quilt tour was established in Adams County Ohio in 2001. With quilts being displayed within walking or short driving distances from one another, meant to serve as a tourist attraction. More and more Barn Quilts are becoming popular and many tours are available across the states. Many Oklahoma OHCE counties and members are making these wooden quilt blocks and have maps to see the quilts on display in their area. I'm hoping to present a workshop for our Oklahoma County OHCE members. What exciting project or interesting thing did you do this summer?