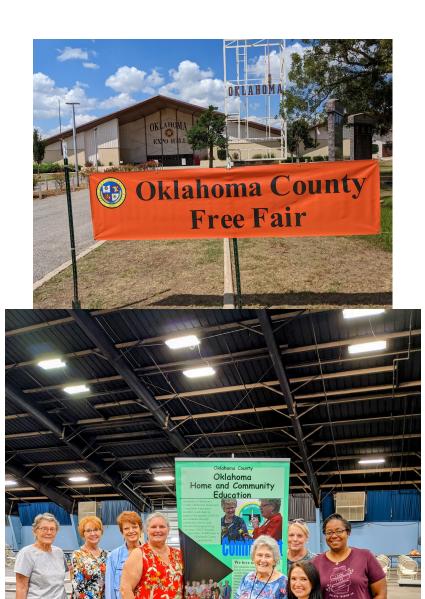

# 108<sup>th</sup> Annual Oklahoma County Free Fair by Jan Bohannon

The county fair was held in the Expo Hall at the Oklahoma State Fair Park on August 25-27. OHCE member entries were represented in all sections, and many walked away with Blue Ribbons! Way to go! Below is a picture of the OHCE gals who helped with the fair. They all worked very hard and had loads of fun! Teamwork at its best!

This is only a sampling of our winners. (My camera ran out of film! LOL). See everyone next year at the 109th Annual County Fair

Pictured left to right: Kathryn Wells, Jan Bohannon, Dianne Lee, OHCE President Gayla Mosteller, Kay Holzman, Ginny Meek, Keisha Scott, and Katie Harris