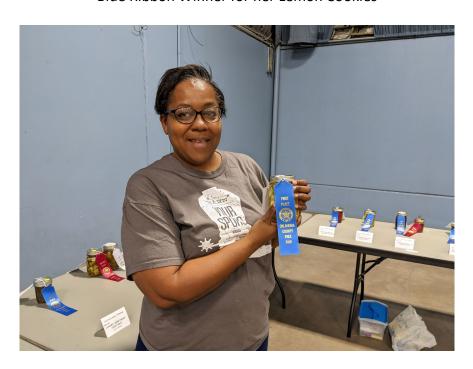

# 108<sup>th</sup> Annual Oklahoma County Free Fair by Jan Bohannon

The county fair was held in the Expo Hall at the Oklahoma State Fair Park on August 25-27. OHCE member entries were represented in all sections, and many walked away with Blue Ribbons! Way to go! Below is a picture of the OHCE gals who helped with the fair. They all worked very hard and had loads of fun! Teamwork at its best!

Congratulations to Ginny Meek, Blue Ribbon Winner for her Lemon Cookies

Keisha Scott, Blue Ribbon Winner for her Food Preservation

Katie Harris, Blue Ribbon Winner for her Mantel Decoration and Creative Door Decoration