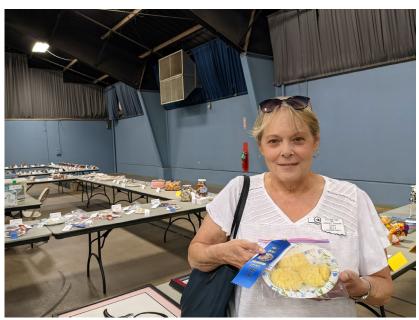

# 108<sup>th</sup> Annual Oklahoma County Free Fair by Jan Bohannon

The county fair was held in the Expo Hall at the Oklahoma State Fair Park on August 25-27. OHCE member entries were represented in all sections, and many walked away with Blue Ribbons! Way to go! Below is a picture of the OHCE gals who helped with the fair. They all worked very hard and had loads of fun! Teamwork at its best!

This is only a sampling of our winners. (My camera ran out of film! LOL). See everyone next year at the 109th Annual County Fair

Pictured left to right: Kathryn Wells, Jan Bohannon, Dianne Lee, OHCE President Gayla Mosteller, Kay Holzman, Ginny Meek, Keisha Scott, and Katie Harris

Congratulations to Ginny Meek, Blue Ribbon Winner for her Lemon Cookies

Keisha Scott, Blue Ribbon Winner for her Food Preservation

Katie Harris, Blue Ribbon Winner for her Mantel Decoration and Creative Door Decoration